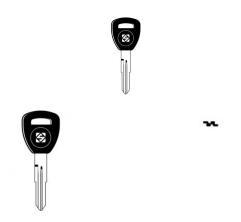

## Price with VAT£19.67

Price ex VAT£19.67 Tax amount

HON58RT6 Transponder Key Blank can be supplied blank or cut to key number

## **Description**

HON58RT6 Transponder Key Blank

This key is listed for use with the vehicles listed below.

Honda

Accord (1999 - 2002)

Civic (1999 - 2002)

CR-V (1999 - 2001)

HR-V (1999 - 2005)