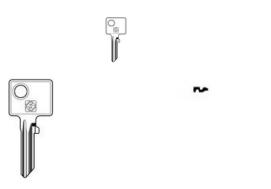

Price with VAT£3.54

Price ex VAT£3.54 Tax amount

BUR20 Key Blank for Burg can be supplied blank or cut to key number

## Description

BUR20 Key Blank for Burg can be supplied blank or cut to key number

| Key Cutting |  |
|-------------|--|
| Series      |  |
| 0123456     |  |

If you have a key number that falls into the above range and would like your key cut, please add your key number to the Key Code box below.

Alternative References

ANIS BOERKEY CANAS CHARLES BIRCH ERREBI H D J M A KEY LINE LOTUS ORIGINALE ORION To Suite Manufacturer - Burg

Dimensions

S31 1703 BUR2 7413 BG24 BUR20 BUR-4D BU3 BRG40 65R BRG33

Blade length (G): 21mm Blade width (H): 6.2mm