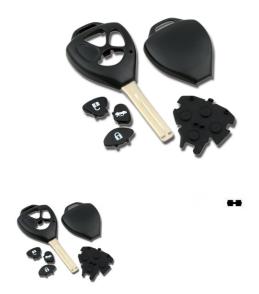

## **Description**

Silca TOY48 Toyota 3 Button Replacement Key Shell TOY48ARS8

This key is listed for use with the vehicles listed below.

## **Toyota**

- .Crown (2005 2011)
- .Reiz (2005 2011)

Please note this is guidance only, if you are not sure, please contact us

Replacement Car Key Shell, transfer internal electrics from old key to new. Please note this key is not supplied with any chips or transponders.