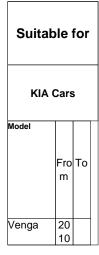

## Description

HU134MH Silca KIA Key Blade

This key is listed for use with the vehicles listed below.

Kia

.Venga (2010 - On)

Please note this is guidance only, if you are not sure, please contact us

This Blade require Silca MH Electronic Head to operate with vehicle, see link below