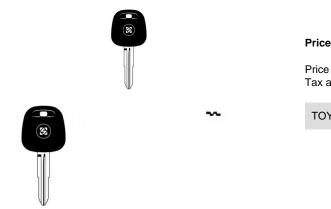

## Price with VAT£17.07

Price ex VAT£17.07 Tax amount

TOY41RT4 Key Blank can be supplied blank or cut to key number

## **Description**

TOY41RT4 Key Blank

This key is listed for use with the vehicles listed below.