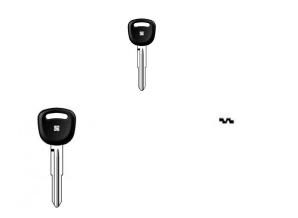

## Price with VAT£3.89

Price ex VAT£3.89 Tax amount

KIA3RAP Key Blank can be supplied blank or cut to key number

## **Description**

KIA3RAP Key Blank

This key is listed for use with the vehicles listed below.