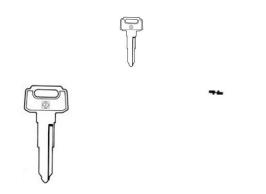

## Price with VAT£3.42

Price ex VAT£3.42 Tax amount

YH29R Key Blank can be supplied blank or cut to key number

## **Description**

YH29R Key Blank

This key is listed for use with the vehicles listed below.

Suzuki (Motorcycles)

- .AN 125 (1995 2000)
- .DR 350 (1990 1999)
- .VS 600 (1995 1997)
- .VS 800 (1995 2009)

Please note this is guidance only, if you are not sure, please contact us