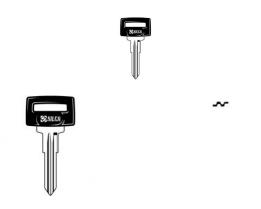

#### Price with VAT£3.74

Price ex VAT£3.74 Tax amount

NE27P Key Blank can be supplied blank or cut to key number

# **Description**

NE27P Key Blank

This key is listed for use with the vehicles listed below.