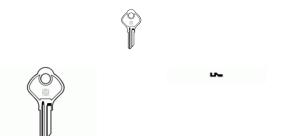

## Price with VAT£3.53

Price ex VAT£3.53 Tax amount

CB14R Key Blank for Corbin can be cut to key number

## **Description**

CB14R Key Blank for Corbin can be cut to key number

Key Cutting Series BGM001-BGM20

CAT001-CAT200

If you have a key number that falls into the above range and would like your key cut, please add your key number to the Key Code box below.

Dimensions

Blade length (G): 17.5mm Blade width (H): 6.2mm