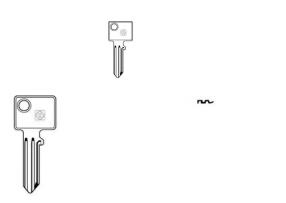

## Price with VAT£3.60

Price ex VAT£3.60 Tax amount

BUR13 Key Blank for Burg can be supplied blank or cut to key number

## Description

BUR13 Key Blank for Burg can be supplied blank or cut to key number

| Key Cutting<br>Series |  |
|-----------------------|--|
| 123456                |  |

If you have a key number that falls into the above range and would like your key cut, please add your key number to the Key Code box below.