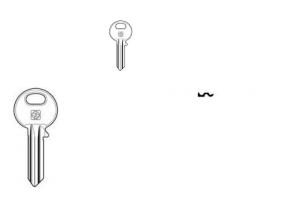

Price with VAT£3.42

Price ex VAT£3.42 Tax amount

ASS6R Key Blank for ASSA can be supplied blank or cut to key number

## Description

ASS6R Key Blank for ASSA can be supplied blank or cut to key number

| Key Cutting<br>Series |  |
|-----------------------|--|
| <br>0123456789ABC     |  |
| D012345678<br>9ABC    |  |

If you have a key number that falls into the above range and would like your key cut, please add your key number to the Key Code box below.

## Dimensions

Blade length (G): 26.65mm Blade width (H): 8.5mm