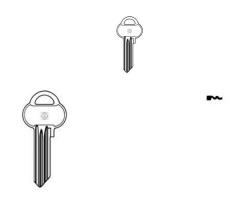

## Price with VAT£3.60

Price ex VAT£3.60 Tax amount

ASS13 Key Blank for ASSA can be supplied blank or cut to key number

## **Description**

ASS13 Key Blank for ASSA can be supplied blank or cut to key number

Key Cutting Series AL.... 1234567

If you have a key number that falls into the above range and would like your key cut, please add your key number to the Key Code box below.