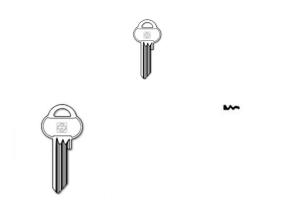

## Price with VAT£3.88

Price ex VAT£3.88 Tax amount

ASS10 Key Blank for ASSA can be supplied blank or cut to key number

## **Description**

ASS10 Key Blank for ASSA can be supplied blank or cut to key number

Key Cutting Series S..... 1234567

If you have a key number that falls into the above range and would like your key cut, please add your key number to the Key Code box below.

## Dimensions

Blade length (G): 28.5mm Blade width (H): 9.7mm