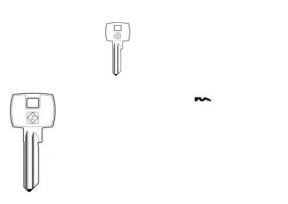

Price with VAT£3.42

Price ex VAT£3.42 Tax amount

CB31 Key Blank for Corbin Locks supplied blank or cut to key number

## Description

CB31 Key Blank for Corbin Locks supplied blank or cut to key number

| Key Cutting |  |
|-------------|--|
| Series      |  |
| 012345678   |  |
| 123456789   |  |
| 876543210   |  |

If you have a key number that falls into the above range and would like your key cut, please add your key number to the Key Code box below.

Alternative References

BOERKEY 1101D CHARLES BIRCH 7771 HD CB31 JMA COR-10 KEY-LINE COR31 LOTUS CR62 ORIGINAL 990.93 ORION CRB78

To Suite Manufacturer - Corbin

Dimensions

Blade length (G): 28mm Blade width (H): 8.6mm