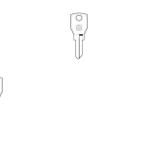

## Price with VAT£3.42

Price ex VAT£3.42 Tax amount

AGA1 Key Blank to Suite AGA Cylinders can be supplied blank or cut to key number

## Description

AGA1 Key Blank to Suite AGA Cylinders can be supplied blank or cut to key number

If you have a key number that falls into the above range and would like your key cut, please add your key number to the Key Code box below.

Alternative References

BOERKEY 1473L, 1560 CEA AGA1 CHARLES BIRCH 6722 ERREBI AGA1 HD AGA1 JMA AGA-51 KRAGA Z582 LOTUS AGA2 MISTER MINIT 280 ORION AGA10 RR AGA51

To Suite Manufacturer - AGS

Dimensions

Blade length (G): 20.2mm Blade width (H): 7mm