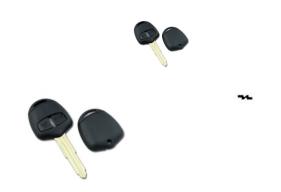

## Price with VAT£7.96

Price ex VAT£7.96 Tax amount

Silca MIT11R 2 Button Mitsubishi Replacement Key Case which can be supplied blank or cut to key number

## **Description**

Silca MIT11R 2 Button Mitsubishi Replacement Key Case which can be supplied blank or cut to key number

Key Cutting Series 30010-32009

If you have a key number that falls into the above range and would like your key cut, please add your key number to the Key Code box below.