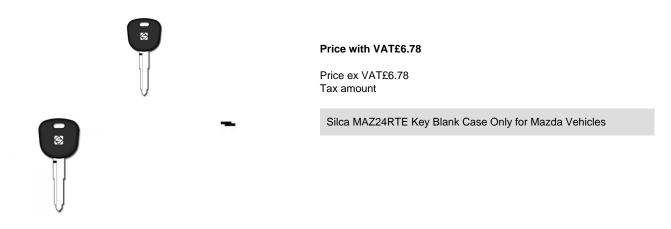

## **Description**

Silca MAZ24RTE Key Blank Case Only for Mazda Vehicles

This key is listed for use with the vehicles listed below.

## Mazda

- 2 (2003 2014)
- 3 (2004 2013)
- 323 (1997 1999)
- 323 (1998 1999)
- 5 (2005 On)
- 6 (2003 2012)
- 626 (ES, LS, LUX) (1998 1999)
- CX7 (2006 2012)
- CX9 (2007 On)
- Demio (Japan) (2003 2014)
- Demio (Japan) (2003 On)
- MX5 (1998 2000)
- MX5 (2005 2015)
- RX8 (2004 2012)