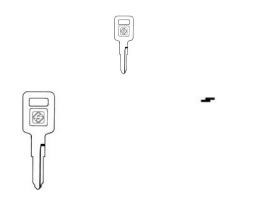

## Price with VAT£3.42

Price ex VAT£3.42 Tax amount

KW12 Key Blank can be supplied blank

## **Description**

KW12 Key Blank

This key is listed for use with the vehicles listed below.