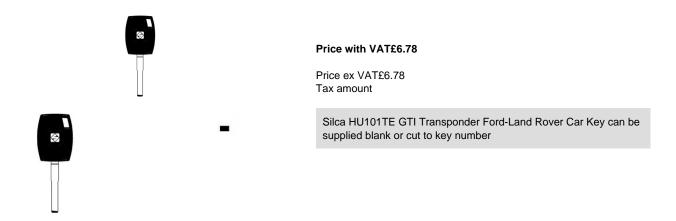

## **Description**

Silca HU101TE GTI Transponder Ford-Land Rover Car Key

.....

## **Key Cutting** Series 0001-4000

If you have a key number that falls into the above range and would like your key cut, please add your key number to the Key Code box below.

This key is listed for use with the vehicles listed below.