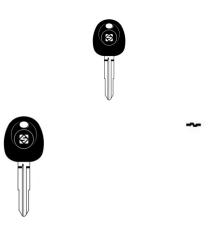

Price with VAT£6.78

Price ex VAT£6.78 Tax amount

Silca HYN10TE GTI Transponder Hyundai Car Key - No Chip

## Description

Silca HYN10TE GTI Transponder Hyundai Car Key - No Chip

This key is listed for use with the vehicles listed below.

Hyundai

Accent (1996 - 1999) Amica (1997 - 2001) Amica (2004 - 2008) Atos (1997 - 2000) Atos Prime (1999 - 2001) Atos Prime (2002 - 2008) Excel (1996 - 1999) Pony (1995 - 1999) Verna (1996 - 1999)