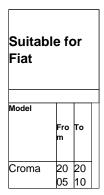

**Fiat** 

.Croma (2005 - 2010)

Please note this is guidance only, if you are not sure, please contact us

Key Cutting Series DE-00001-DE11210

If you have a key number that falls into the above range and would like your key cut, please add your key number to the Key Code box below.