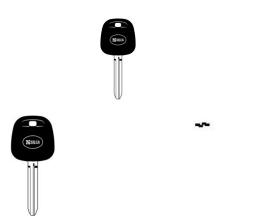

Price with VAT£6.78

Price ex VAT£6.78 Tax amount

Silca TOY43TE GTI Transponder Toyota Car Key - No Chip

## Description

Silca TOY43TE GTI Transponder Toyota Car Key - No Chip

This key is listed for use with the vehicles listed below.

## Toyota

Avensis (2000 - 2011) Carina (1996 - 2000) Celica (1996 - 2000) Corolla (1996 - 1999) Corolla (1996 - 2006) FJ Cruiser (America) (2010 - On) RAV 4 (1996 - 2002) RAV 4 (1996 - 2004) Urban Cruiser (2009 - On)