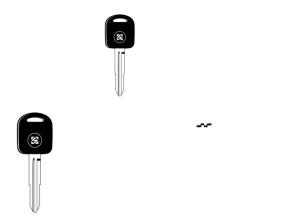

#### Price with VAT£6.78

Price ex VAT£6.78 Tax amount

Silca SZ12TE GTI Transponder Isuzu-Subaru-Suzuki Car Key

# **Description**

Silca SZ12TE GTI Transponder Isuzu-Subaru-Suzuki Car Key

This key is listed for use with the vehicles listed below.