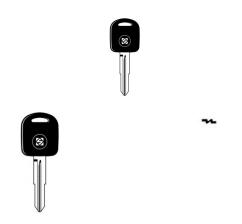

## Price with VAT£6.78

Price ex VAT£6.78 Tax amount

Silca SZ11RTE GTI Transponder Suzuki Car Key

## **Description**

Silca SZ11RTE GTI Transponder Suzuki Car Key

This key is listed for use with the vehicles listed below.