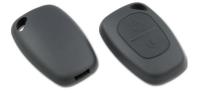

Price with VAT£8.68

Price ex VAT£8.68 Tax amount

Silca VAC Opel Vauxhall Renault 2 Button Replacement Key Shell VACRS2

## Description

Silca VAC Opel Vauxhall Renault 2 Button Replacement Key Shell VACRS2

This key is listed for use with the vehicles listed below.

**Opel / Vauxhall** 

.Movano (2007 - 2010) .Vivaro (2007 - 2010)

Renault

.Kangoo (2010 - On) .Master (2010 - On) .Trafic (2010 - On)

Please note this is guidance only, if you are not sure, please contact us

Replacement Car Key Shell, transfer internal electrics from old key to new. Please note this key is not supplied with any chips or transponders.