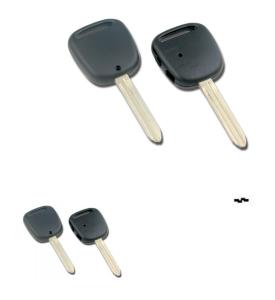

## Price with VAT£7.31

Price ex VAT£7.31 Tax amount

Silca TOY43 Toyota 2 Button Replacement Key Shell TOY43RS2 Toyota Japan Caldina and Estima

## **Description**

Silca TOY43 Toyota 2 Button Replacement Key Shell TOY43RS2

This key is listed for use with the vehicles listed below.

## **Toyota**

- .Caldina (2002 2004)
- .Estima (2001 2003)

Please note this is guidance only, if you are not sure, please contact us

Replacement Car Key Shell, transfer internal electrics from old key to new. Please note this key is not supplied with any chips or transponders.