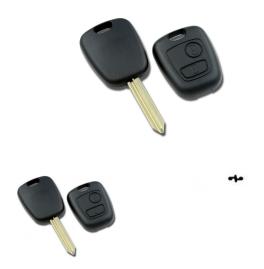

## Price with VAT£8.68

Price ex VAT£8.68 Tax amount

Silca SX9 Citroen Peugeot 2 Button Replacement Key Shell SX9RS2 for Citroen Peugeot, Berlingo, Xsara Picasso, Expert and Partner

## **Description**

Silca SX9 Citroen Peugeot 2 Button Replacement Key Shell SX9RS2

This key is listed for use with the vehicles listed below.

## **Peugeot**

- .Expert (2002 2006)
- .Partner (2001 2002)

Please note this is guidance only, if you are not sure, please contact us

Replacement Car Key Shell, transfer internal electrics from old key to new. Please note this key is not supplied with any chips or transponders.