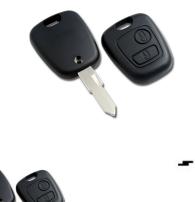

Price with VAT£8.68

Price ex VAT£8.68 Tax amount

Silca NE73 Peugeot 2 Button Replacement Key Shell NE73RS2 for Peugeot 106, 206, 206 Cabrio and 206 Plus

## Description

Silca NE73 Peugeot 2 Button Replacement Key Shell NE73RS2

This key is listed for use with the vehicles listed below.

## Peugeot

.106 (2000 - 2004) .206 (2001 - 2009) .206 Cabrio (2002 - 2007) .206 Plus (2009 - 2012)

Please note this is guidance only, if you are not sure, please contact us

Replacement Car Key Shell, transfer internal electrics from old key to new. Please note this key is not supplied with any chips or transponders.