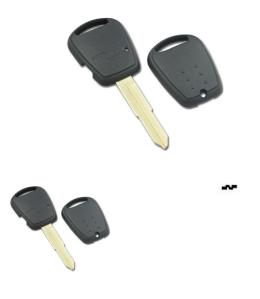

Price with VAT£7.31

Price ex VAT£7.31 Tax amount

Silca HYN12 Hyundai 1 Button (side) Replacement Key Shell HYN12RS1 for Hyundai H1, H2000 and Starex

## Description

Silca HYN12 Hyundai 1 Button Replacement Key Shell HYN12RS1

This key is listed for use with the vehicles listed below.

Hyundai

.H1 (1999 - 2006) .H200 (1998 - 2006) .Starex (1998 - 2006)

Please note this is guidance only, if you are not sure, please contact us

Replacement Car Key Shell, transfer internal electrics from old key to new. Please note this key is not supplied with any chips or transponders.

| Suitable for |          |          |
|--------------|----------|----------|
| Hyundai      |          |          |
| Model        |          |          |
|              | Fro<br>m | То       |
| H1           | -        | 20<br>06 |
| H200         | -        | 20<br>06 |
| Starex       | -        | 20<br>06 |