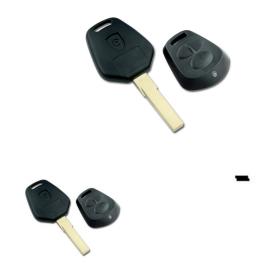

## Price with VAT£11.31

Price ex VAT£11.31 Tax amount

Silca HU66 Porsche 3 Button Replacement Key Shell HU66RS8 for Porsche 911 and Boxster

## **Description**

Silca HU66 Porsche 3 Button Replacement Key Shell HU66RS8

This key is listed for use with the vehicles listed below.

## **Porsche**

- .911 (1999 2004)
- .Boxster (1999 2004)

Please note this is guidance only, if you are not sure, please contact us

Replacement Car Key Shell, transfer internal electrics from old key to new. Please note this key is not supplied with any chips or transponders.