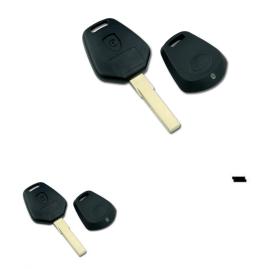

## Price with VAT£11.31

Price ex VAT£11.31 Tax amount

Silca HU66 Porsche 2 Button Replacement Key Shell HU66RS2 for Porsche 911 and Boxster

## **Description**

Silca HU66 Porsche 2 Button Replacement Key Shell HU66RS2

This key is listed for use with the vehicles listed below.

## **Porsche**

- .911 (1999 2004)
- .Boxster (1999 2004)

Please note this is guidance only, if you are not sure, please contact us

Replacement Car Key Shell, transfer internal electrics from old key to new. Please note this key is not supplied with any chips or transponders.