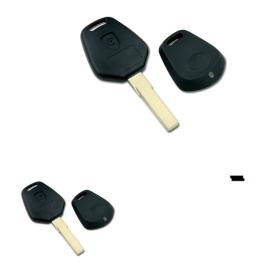

## Price with VAT£11.31

Price ex VAT£11.31 Tax amount

Silca HU66 Porsche 1 Button Replacement Key Shell HU66RS1 for Porsche 911 and Boxster

## **Description**

Silca HU66 Porsche 1 Button Replacement Key Shell HU66RS1

This key is listed for use with the vehicles listed below.

## **Porsche**

- .911 (1999 2004)
- .Boxster (1999 2004)

Please note this is guidance only, if you are not sure, please contact us

Replacement Car Key Shell, transfer internal electrics from old key to new. Please note this key is not supplied with any chips or transponders.