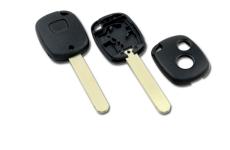

## Price with VAT£7.31

Price ex VAT£7.31 Tax amount

Silca HON66 Honda 2 Button Replacement Key Shell HON66RS2

## **Description**

Silca HON66 Honda 2 Button Replacement Key Shell HON66RS2

This key is listed for use with the vehicles listed below.

## Honda

.Odyssey (2003 - 2004)

Please note this is guidance only, if you are not sure, please contact us

Replacement Car Key Shell, transfer internal electrics from old key to new. Please note this key is not supplied with any chips or transponders.