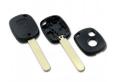

## Price with VAT£7.31

Price ex VAT£7.31 Tax amount

Silca HON66 Honda 2 Button Replacement Key Shell HON66RS2

## **Description**

Silca HON66 Honda 2 Button Replacement Key Shell HON66RS2

This key is listed for use with the vehicles listed below.

## Honda

.Odyssey (2003 - 2004)

Please note this is guidance only, if you are not sure, please contact us

Replacement Car Key Shell, transfer internal electrics from old key to new. Please note this key is not supplied with any chips or transponders.