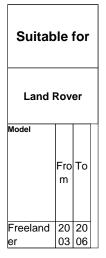

## **Description**

NE75MH Silca Land Rover Key Blade

This key is listed for use with the vehicles listed below.

**Land Rover** 

.Freelander (2003 - 2006)

Please note this is guidance only, if you are not sure, please contact us