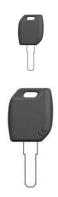

## Price with VAT£7.22

Price ex VAT£7.22 Tax amount

BW9MH Silca BMW Key Blade with Empty Head, can be supplied blank or cut to key number

## **Description**

BW9MH Silca BMW Key Blade with Empty Head

This key is listed for use with the vehicles listed below.

This Blade require Silca MH Electronic Head to operate with vehicle, see link below

## Silca Electronic Head

| Suitable for   |          |    |  |
|----------------|----------|----|--|
| BMW Motorcycle |          |    |  |
| Model          |          |    |  |
|                | Fro<br>m | То |  |
| F650           | 20<br>08 |    |  |
| F800           | 20<br>06 |    |  |
| K1200          | 20<br>05 |    |  |
| R1200          | 20<br>05 |    |  |