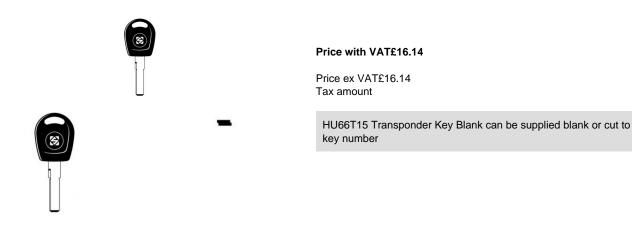

## **Description**

HU66T15 Transponder

This key is listed for use with the vehicles listed below.

## Seat

- Alhambra (2000 2005)
- Inca (2000 2003)
- Arosa (2001 2005)

## Volkswagen

- Cabrio (2000 2005)
- Golf Cabrio (2000 2004)
- Lupo (2000 2005)
- Polo (2000 2001)
- Sharan (2000 2004)
- Transporter (2001 2004)

Please note this is guidance only, if you are not sure, please contact us

If you have a key number that falls into the above range and would like your key cut, please add your key number to the Key Code box below.

Alternative References

Erribi- T11HF55P

JMA- TP14HU-HAAP1

To Suite Manufacturer - Huf