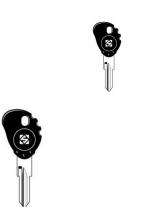

Price with VAT£12.88

Price ex VAT£12.88 Tax amount

ZD24RT5 Transponder Key Blank can be supplied blank or cut to key number

## Description

ZD24RT5 Transponder

This key is listed for use with the vehicles listed below.

Gilera (Motorcycles)

Nexus 250 (2006 - 2008) Nexus 300 (2007 - On)

Yamaha (Motorcycles)

Aerox (1998 - On) Neos (1998 - On)