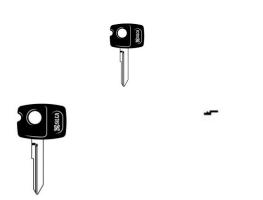

Price with VAT£3.74

Price ex VAT£3.74 Tax amount

YM21RP Key Blank can be supplied blank or cut to key number

## Description

YM21RP Key Blank

This key is listed for use with the vehicles listed below.

**Opel / Vauxhall** 

.Ascona (1975 - 1981) .Kadett (1973 - 1983) .Kadett 1000S (1974 - On) .Kadett 1000SEL (1974 - On) .Kadett City (1979 - On) .Kadett SP (1974 - On) .Manta (1975 - 1981)