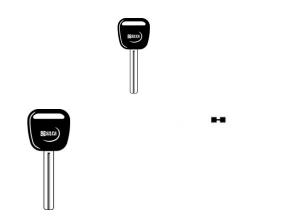

## Price with VAT£5.39

Price ex VAT£5.39 Tax amount

TOY40P Key Blank can be supplied blank or cut to key number

## **Description**

TOY40P Key Blank

This key is listed for use with the vehicles listed below.