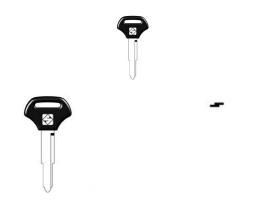

## Price with VAT£3.74

Price ex VAT£3.74 Tax amount

KW16CP Key Blank can be supplied blank or cut to key number

## **Description**

KW16CP Key Blank

This key is listed for use with the vehicles listed below.